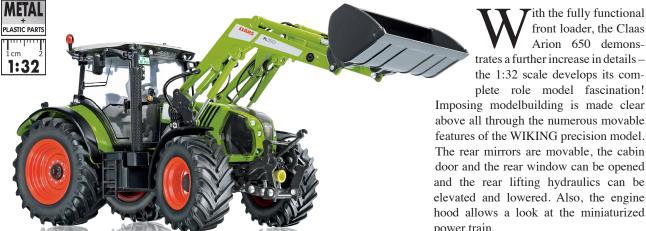

## CLAAS ARION 650 & STRAUTMANN FORAGE TRAILER

0773 25 Claas Arion 650 with front loader

METAL

1:32

Imposing modelbuilding is made clear above all through the numerous movable features of the WIKING precision model. The rear mirrors are movable, the cabin door and the rear window can be opened power train.